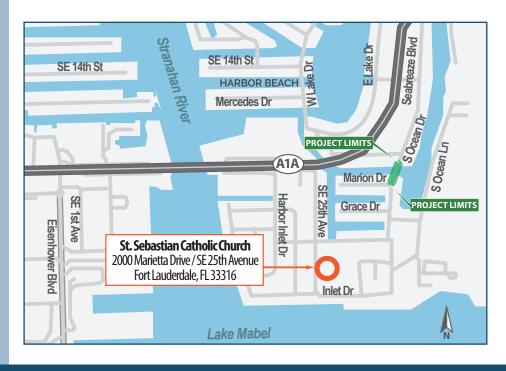

## Public Information Workshop Traffic Study Results

Wednesday, November 6, 2019 1:30 p.m. to 3:30 p.m.

**St. Sebastian Catholic Church** 2000 Marietta Drive / SE 25th Avenue Fort Lauderdale, FL 33316